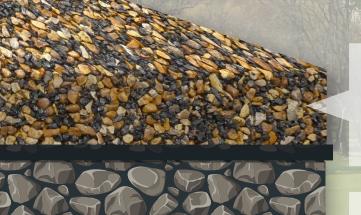

## **ECO PATH SURFACING**

**35mm** minimum depth of RonaDeck EcoPath UV vulcanised rubber granules and natural aggregate bound with RonaDeck EcoPath UV Resin.

**150mm** minimum well compacted Type 3 granular sub-base or similar approved – depth dependent on site drainage conditions.

## **IMPERMEABLE MEMBRANE** (Optional)

Impermeable membrane to carry water to infiltration/storage system or soakaway when drainage is poor

OR

**GEOTEXTILE LAYER** (Optional)

## **CAPPING LAYER**

If required, depending on sub-grade condition.

**SUB-GRADE** 