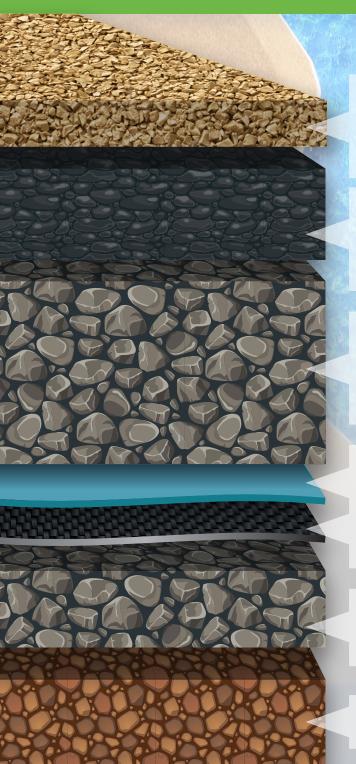

# Rona Dec Soft Feel Pool Surround

POOL SURROUND - SuDS Compliant\*

### SOFT FEEL SURFACING

**15mm** minimum depth of RonaDeck Rubber Granules (EPDM) bound with RonaDeck Soft Feel Pool Surround Resin.

#### **BINDER COURSE**

**50mm** minimum depth of AC14 open graded asphalt concrete (macadam) maximum 100/150 pen binder to BS EN 13108-1.

#### **GRANULAR SUB-BASE**

**150mm** minimum well compacted Type 3 granular sub-base or similar approved – depth dependent on site drainage conditions.

# IMPERMEABLE MEMBRANE (Optional)

Impermeable membrane to carry water to infiltration/storage system or soakaway when drainage is poor

OR

**GEOTEXTILE LAYER** (Optional)

## **CAPPING LAYER**

If required, depending on sub-grade condition.

**SUB-GRADE** 